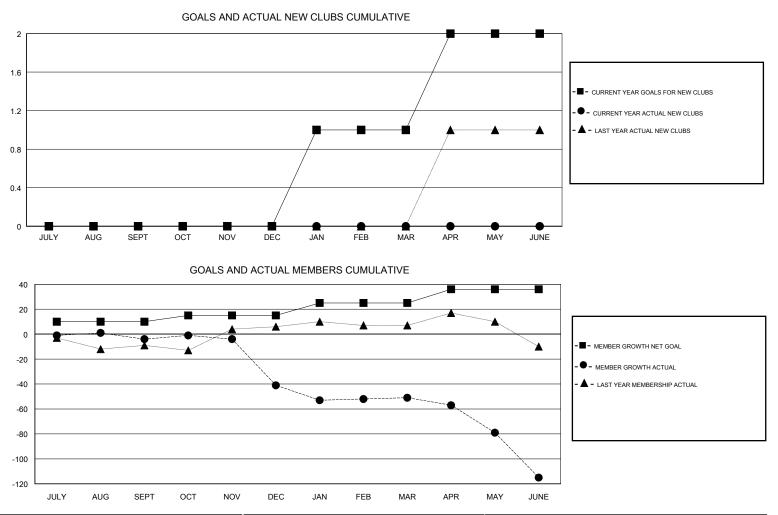

## HOWARD HUDSON LOCATION CALIFORNIA GMT CA GMT: Clubs Members RESULTS FOR 2018-2019 RESULTS FOR 2018-2019 NEW CLUBS NEW CLUB GOAL DROPPED CLUBS MEMBER GROWTH NET MEMBER GROWTH DROPPED QUARTER QUARTER GOAL ACTUAL MEMBERS ACTUAL (including transfers) 0 0 0 10 35 35 JULY/AUG/SEPT JULY/AUG/SEPT 0 0 0 5 26 59 OCT/NOV/DEC OCT/NOV/DEC 0 1 0 35 10 41 JAN/FEB/MAR JAN/FEB/MAR 1 0 1 22 11 82 APR/MAY/JUNE APR/MAY/JUNE